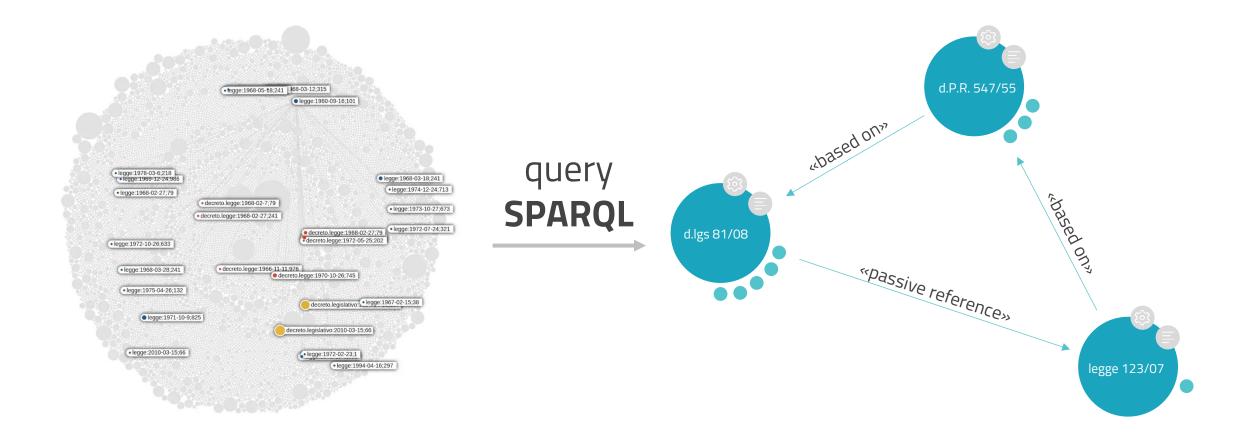

### Italian Legislation Knowledge Graph A queryable and explorable Knowledge Graph