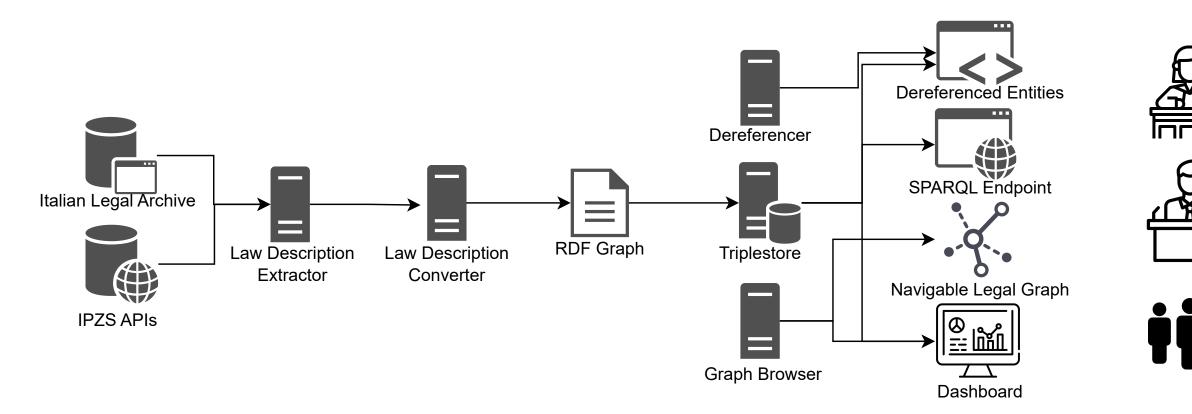

### **Italian Legislation Knowledge Graph**

The system analyzes the normative corpus and construct an RDF graph then stored in the triplestore.