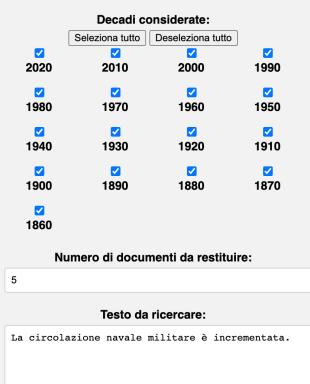

#### **«Semantic» Similarity Search tool** An easy-to-use interface

#### Ricerca atti attraverso similarità semantica

#### **«Semantic» Similarity Search tool** Results

| Frase                                                 | Atto                                                                          | Similarità         | Num  | Testo                                                                                                                                                                                                                                                        |
|-------------------------------------------------------|-------------------------------------------------------------------------------|--------------------|------|--------------------------------------------------------------------------------------------------------------------------------------------------------------------------------------------------------------------------------------------------------------|
| La circolazione<br>navale militare è<br>incrementata. | /akn/it/act/decreto_legislativo/stato/1997-04-30/165                          | 0.8004570007324219 | 56   | per i militari dell'esercito e dell'aeronautica il servizio reso a<br>bordo di navi militari e quello reso sulla costa in tempo di<br>guerra e' aumentato della meta'.                                                                                       |
| La circolazione<br>navale militare è<br>incrementata. | /akn/it/act/decreto_del_presidente_della_repubblica/stato/1973-<br>12-29/1092 | 0.8004570007324219 | 69   | per i militari dell'esercito e dell'aeronautica il servizio reso a<br>bordo di navi militari e quello reso sulla costa in tempo di<br>guerra e' aumentato della meta'.                                                                                       |
| La circolazione<br>navale militare è<br>incrementata. | /akn/it/act/decreto_legislativo/stato/2010-03-15/66                           | 0.7834142446517944 | 6722 | 4. per i militari dell'esercito e dell'aeronautica il servizio<br>reso a bordo di navi militari e quello reso sulla costa in<br>tempo di guerra e' aumentato della meta'».                                                                                   |
| La circolazione<br>navale militare è<br>incrementata. | /akn/it/act/decreto_legislativo/stato/1997-04-30/165                          | 0.7562923431396484 | 52   | <ul> <li>- il servizio prestato dai militari della marina a bordo di navi<br/>in armamento o in riserva e' aumentato di un terzo; lo<br/>stesso aumento si applica per il servizio prestato da detti<br/>militari sulla costa in tempo di guerra.</li> </ul> |
| La circolazione<br>navale militare è<br>incrementata. | /akn/it/act/decreto_legislativo/stato/2010-03-15/66                           | 0.751998782157898  | 6721 | 3. il servizio prestato a bordo delle navi in armamento o in riserva dai militari addetti alle macchine e' aumentato di due quinti.                                                                                                                          |