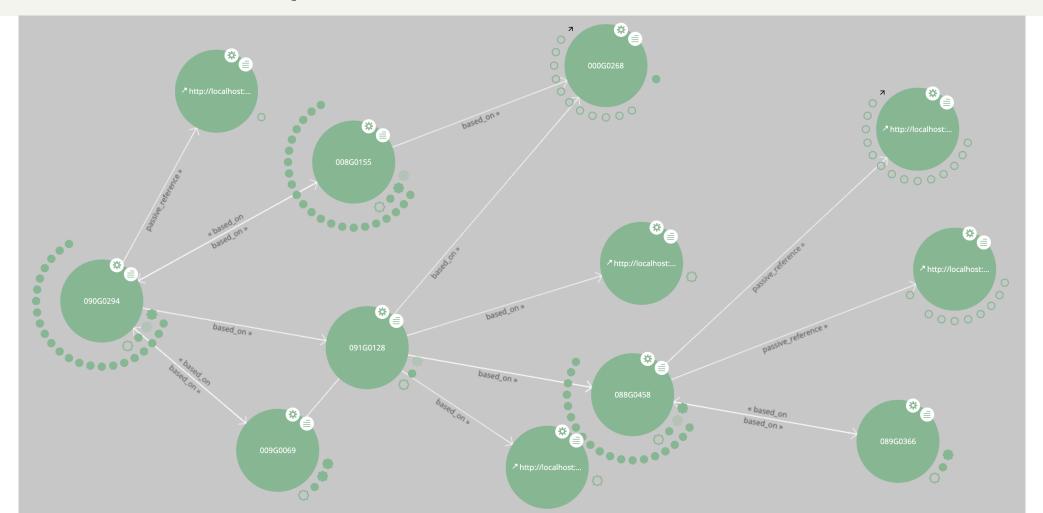

#### The dereferenced description of an active law

#### 090G0294

http://localhost:8080/lodview/akn/it/act/legge/stato/1990-08-07/241

| label                                                                                | 090G0294                                                                                                                                                                                 |  |  |
|--------------------------------------------------------------------------------------|------------------------------------------------------------------------------------------------------------------------------------------------------------------------------------------|--|--|
| <http: <b="" akn="" it="" localhost:8080="" lodview="">passive_reference&gt;</http:> | /akn/it/camera-it:parlamento:scheda.progetto.legge:camera;10.legislatura;1913 @it                                                                                                        |  |  |
|                                                                                      | /akn/it/senato-it:parl:ddl:senato;10.legislatura;2226 @it                                                                                                                                |  |  |
| <http: akn="" approval_date="" it="" localhost:8080="" lodview=""></http:>           | 1990-08-07                                                                                                                                                                               |  |  |
| <http: akn="" it="" local_id="" localhost:8080="" lodview=""></http:>                | 090G0294                                                                                                                                                                                 |  |  |
| <http: <b="" akn="" it="" localhost:8080="" lodview="">preface&gt;</http:>           | LEGGE 07 agosto 1990 241 Nuove norme in materia di procedimento amministrativo e di diritto di accesso ai documenti<br>amministrativi.<br>Entrata in vigore della legge: 2-9-1990<br>@it |  |  |
| <http: <b="" akn="" it="" localhost:8080="" lodview="">publication_date&gt;</http:>  | 1990-08-18                                                                                                                                                                               |  |  |
| <http: <b="" akn="" it="" localhost:8080="" lodview="">title&gt;</http:>             | Nuove norme in materia di procedimento amministrativo e di diritto di accesso ai documenti amministrativi. @it                                                                           |  |  |
| <http: <b="" akn="" it="" localhost:8080="" lodview="">based_on&gt;</http:>          | <http: 1990-08-07="" 241="" act="" akn="" it="" legge="" localhost:8080="" lodview="" stato=""><br/>↦ 090G0294</http:>                                                                   |  |  |